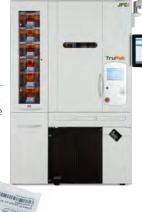

# **Truscript** Specifications

| Dimensions            | 57" (w) x 12" (d) x 75" (h) |
|-----------------------|-----------------------------|
| Weight                | +/- 500 lbs                 |
| Power Supply          | 110 VAC                     |
| Number of Canisters   | 54                          |
| Capacity of Canisters | 900cc                       |