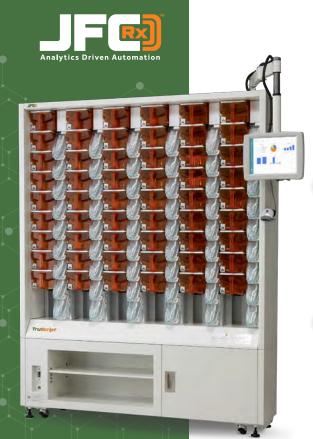

# Truscript\*

## Easy, Safe, and Accurate Automated Vial Filling

# **Truscript** Specifications

| Dimensions            | 57" (w) x 12" (d) x 75" (h) |
|-----------------------|-----------------------------|
| Weight                | +/- 500 lbs                 |
| Power Supply          | 110 VAC                     |
| Number of Canisters   | 54                          |
| Capacity of Canisters | 900cc                       |