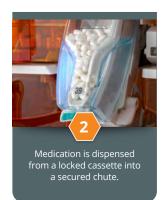

#### Safety

- Auto-locking of drug canisters to control access and improve security
- No cross contamination no compressed air no complicated moving parts