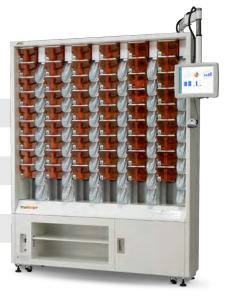

# Truscript\*

## Easy, Safe, and Accurate Automated Vial Filling

# **Truscript** Specifications

| Dimensions            | 57" (w) x 12" (d) x 75" (h) |
|-----------------------|-----------------------------|
| Weight                | +/- 500 lbs                 |
| Power Supply          | 110 VAC                     |
| Number of Canisters   | 54                          |
| Capacity of Canisters | 900cc                       |