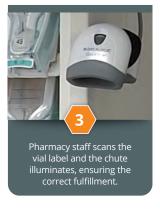

#### Workflow

- Ability to handle multiple location order routing for disaster recovery
- ▶ No rear access required for operation = easy pharmacy integration
- Intelligently routes scripts to dispense in sequence based on priority status
- Scalable design to fit any size pharmacy